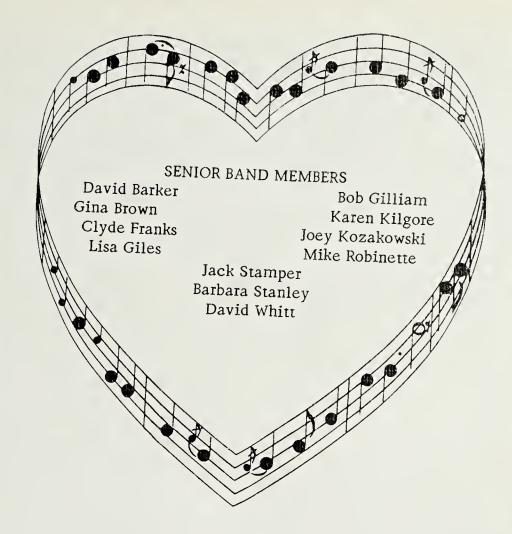

Row 3: David Lovell, David Whitt, John David Williams.



Row 1: Tammy Bishop, Belinda Carroll. Row 2: Debbie Smith, Jeannie White, Beth Mumpower, Susan Gibson. Row 3: Kay Coughlin, Tammy Garrison, Nell Owens, Sue Ellen Fraley, Cindy Kilgore.



Row 1: Joey Kozakowski, Lonnie Carroll, Mike Cole, Steve Messer, Katherine Makin, Cindy Schram, Allen Davis. Row 2: Penny Coomer, Steve McKeever, Mike Mercer, Mark Hoskins, Mike Miller, Greg Cole, Rick Akens. Row 3: Mike Robinette, Kathy Zion, Mark Blevens, Amy Gibson, Cindy Stepp, Mary Clarkston, Lisa Johnson. Row 4: Jeff Grubb, Gary Zion, Mike Rogers, Jack Stamper, Chip Scardo, Margaret White, David Barker.



ALL REGIONAL: Row 1: Chip Scardo, Mike Cole, David Barker. Row 2: Jeff Grubb, Lisa Cloud, Cindy Sewell, Mary Ann Rhymer, Margaret White.





Mr. David Tipton Band Director









Bob Gilliam Drum Major



Row 1: Kathy Galloway, Lola Williams, Linda Moses, Mark Mack, Danny Galloway, Danny Dickenson, Debbie Burton, Frances Wade, Pam Jones. Row 2: Martha Moore, Judy Collinsworth, Teresa Wells, Debbie Perry, Jody Wolfe, Rick Jones, Steve Wilson, Jerry Smith, Marla Miller, Laurie Meadows, Yvonne Wynn. Row 3: Lindsey Meadows, Jayne Flanary, Sue Ellen Fraley, Cindy Kilgore, David Whitt, Ricky Fannon, Joey Kozakowski, Margo Vernon, Pia Trigiani, Miss Norma Shankle. Row 4: Jeannie Snodgrass, Sharon Clarkston, Susan Gibson, Suzanne Adams, Dwight Sexton, Mark Bloomer, Robbie Burton, Bob Gilliam, Sharon Watkins, Kim Dickenson, Sherry Necessary, Diane Wade.

### Chorus

The Powell Valley forty-seven voiced chorus started the year with